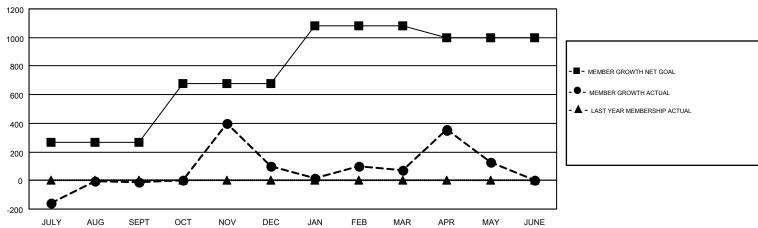

## GMT MONTHLY MEMBERSHIP PROGRESS REPORT

Results as of: 5/31/2018

**LOCATION: INDIA** 

Multiple District 3232

GMT CA 6

JAYESH THAKKAR

| •             |               |             |               |                               |                           |                         | Omi Ort o                                    |  |
|---------------|---------------|-------------|---------------|-------------------------------|---------------------------|-------------------------|----------------------------------------------|--|
|               | Club          | s           |               | Members RESULTS FOR 2017-2018 |                           |                         |                                              |  |
|               | RESULTS FOR   | R 2017-2018 |               |                               |                           |                         |                                              |  |
| QUARTER       | NEW CLUB GOAL | NEW CLUBS   | DROPPED CLUBS | QUARTER                       | MEMBER GROWTH NET<br>GOAL | MEMBER GROWTH<br>ACTUAL | DROPPED MEMBERS ACTUAL (including transfers) |  |
| JULY/AUG/SEPT | 9             | 23          | 1             | JULY/AUG/SEPT                 | 265                       | 835                     | 830                                          |  |
| OCT/NOV/DEC   | 6             | 4           | 10            | OCT/NOV/DEC                   | 410                       | 787                     | 597                                          |  |
| JAN/FEB/MAR   | 4             | 7           | 4             | JAN/FEB/MAR                   | 405                       | 423                     | 432                                          |  |
| APR/MAY/JUNE  | 2             | 9           | 0             | APR/MAY/JUNE                  | -85                       | 574                     | 486                                          |  |

## GOALS AND ACTUAL MEMBERS CUMULATIVE

| DROPPED CLUBS: 15              |       | 201 CLUBS OF 338 ADDED 1 OR MORE<br>NEW MEMBERS | GENDER DISTRIBUTION  MALE 9,541 (69.41%) |                |       |
|--------------------------------|-------|-------------------------------------------------|------------------------------------------|----------------|-------|
| DROPPED MEMBERS                |       |                                                 | FEMALE                                   | 4,204 (30.59%) |       |
| DECEASED                       | 30    | CLICK HERE FOR CUMULATIVE                       | TOTAL FAMILY UNIT MEMBERS                |                | 6,408 |
| CLUB CANCELLED 165 OTHER 2,150 |       | MEMBERSHIP DATA                                 | FAMILY MEMBERS PAYING HALF DUES          |                | 3,822 |
| TOTAL                          | 2,345 |                                                 | DOES                                     |                |       |