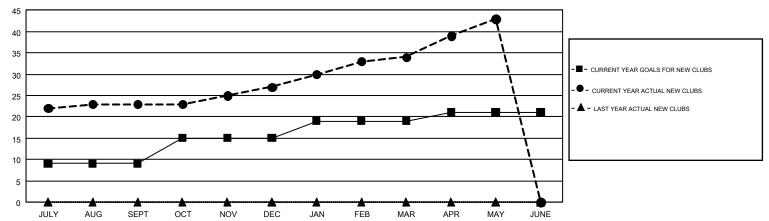

## GMT MONTHLY MEMBERSHIP PROGRESS REPORT

Results as of: 5/31/2018

**LOCATION: INDIA** 

Multiple District 3232

GMT CA 6

JAYESH THAKKAR

| •             |               |             |               |                               |                           |                         | Omi Ort o                                    |  |
|---------------|---------------|-------------|---------------|-------------------------------|---------------------------|-------------------------|----------------------------------------------|--|
|               | Club          | s           |               | Members RESULTS FOR 2017-2018 |                           |                         |                                              |  |
|               | RESULTS FOR   | R 2017-2018 |               |                               |                           |                         |                                              |  |
| QUARTER       | NEW CLUB GOAL | NEW CLUBS   | DROPPED CLUBS | QUARTER                       | MEMBER GROWTH NET<br>GOAL | MEMBER GROWTH<br>ACTUAL | DROPPED MEMBERS ACTUAL (including transfers) |  |
| JULY/AUG/SEPT | 9             | 23          | 1             | JULY/AUG/SEPT                 | 265                       | 835                     | 830                                          |  |
| OCT/NOV/DEC   | 6             | 4           | 10            | OCT/NOV/DEC                   | 410                       | 787                     | 597                                          |  |
| JAN/FEB/MAR   | 4             | 7           | 4             | JAN/FEB/MAR                   | 405                       | 423                     | 432                                          |  |
| APR/MAY/JUNE  | 2             | 9           | 0             | APR/MAY/JUNE                  | -85                       | 574                     | 486                                          |  |

## GOALS AND ACTUAL NEW CLUBS CUMULATIVE